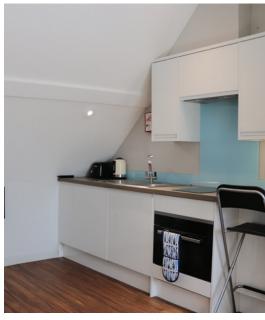

# **FEATURES**

Comfortable rooms with desks and storage

Stylish kitchens and bathrooms

Wifi

Cleaning service

– weekly room
cleaning and bed
linen change

All bills included

### Studio flat includes:

Double bed

Study area with desk, bookshelf wardrobe and drawers

Separate en-suite bathroom

Fully equipped kitchen