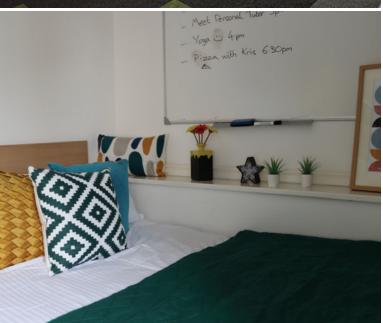

#### Standard rooms include:

Double bed

Desk with noticeboard, under bed storage, double wardrobe and drawers

Shared bathroom

Optional laundry plan and room cleaning