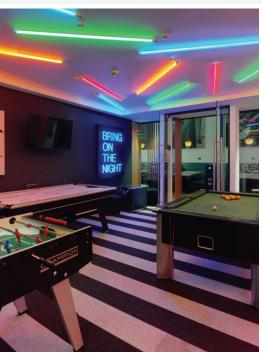

## **FEATURES**

Large and stylish self-contained studio rooms

Rooms feature a double bed, study area, shower room and kitchenette

Amazing social spaces include a games room, courtyard and cinema room

A gym and fitness studio