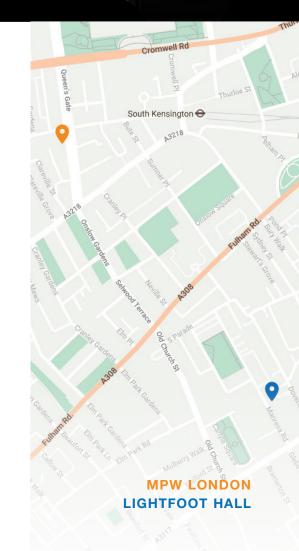

## LOCATION

Based in one of the capital's most exclusive, desirable areas, Lightfoot Hall is a 10-minute walk from MPW London. It is surrounded by many boutique shops, museums, galleries, cafés, beautiful open spaces, gardens and restaurants.