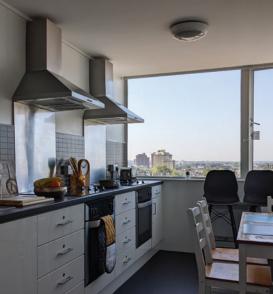

## PREMIER LOCATION

Lightfoot Hall, modern purpose-built student accommodation in Chelsea.

Make the most of the experience of being a student in London at Lightfoot Hall, a fantastic option for students aged 16 plus. Smart, self-contained studio flats feature en-suite bathrooms and kitchenettes. There are also large, shared kitchens, communal laundry facilities and access to the 10th floor common room with stunning views across London.

## **FEATURES**

Modern en-suite rooms with kitchenette

Shared fully fitted kitchens

Wifi, shared laundry facilities, bike storage

Common room with sofa and TV

Desk and chair

All bills inclusive

Priced at £27,500