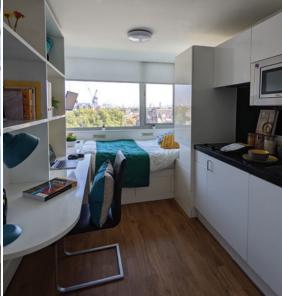

## PREMIER LOCATION

Lightfoot Hall, modern purpose-built student accommodation in Chelsea.

Make the most of the experience of being a student in London at Lightfoot Hall, a fantastic option for students aged 16 plus. Smart, self-contained studio flats feature en-suite bathrooms and kitchenettes. There are also large, shared kitchens, communal laundry facilities and access to the 10th floor common room with stunning views across London.

## **FEATURES**

Modern en-suite rooms with kitchenette

Shared fully fitted kitchens

Wifi, shared laundry facilities, bike storage

Common room with sofa and TV

Desk and chair

All bills inclusive

Priced at £27,500