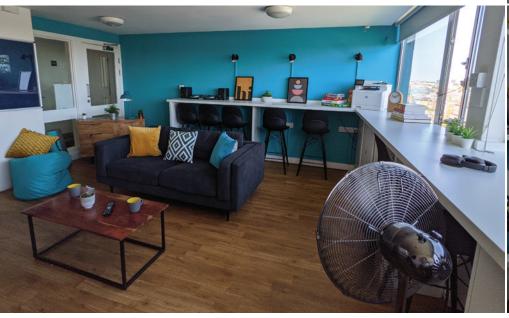

## PREMIER LOCATION

Lightfoot Hall, modern purpose-built student accommodation in Chelsea.

Make the most of the experience of being a student in London at Lightfoot Hall, a fantastic option for students aged 16 plus. Smart, self-contained studio flats feature en-suite bathrooms and kitchenettes. There are also large, shared kitchens, communal laundry facilities and access to the 10th floor common room with stunning views across London.

## **FEATURES**

Modern en-suite rooms with kitchenette

Shared fully fitted kitchens

Wifi, shared laundry facilities, bike storage

Common room with sofa and TV

Desk and chair

All bills inclusive

Priced at £27,500