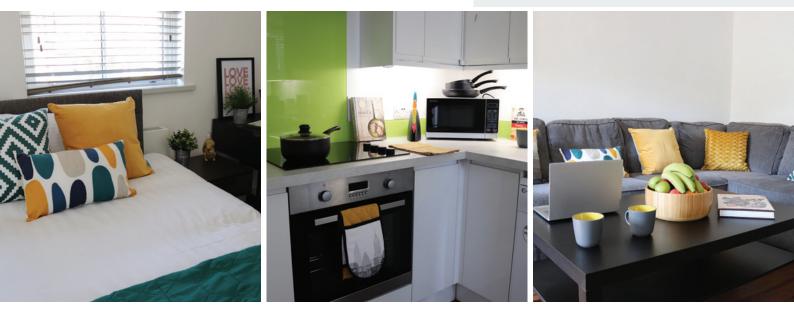

Beautifully finished and with a real feeling of home, Malta Road is very popular with returning students who often book together after making friends in their first year.

#### Small standard rooms include:

Single bed

Study area with desk, bookshelf, wardrobe and drawers

Shared bathroom, with no more than two students per bathroom

Cleaning service – weekly room cleaning and bed linen change

Lounge area with sofa and flat screen TV

## FEATURES

Comfortable rooms with desks and storage

Stylish kitchens and bathrooms

Gardens with bike storage, wifi and breakfast included

Standard rooms include:

As above, but with a double bed in a larger room