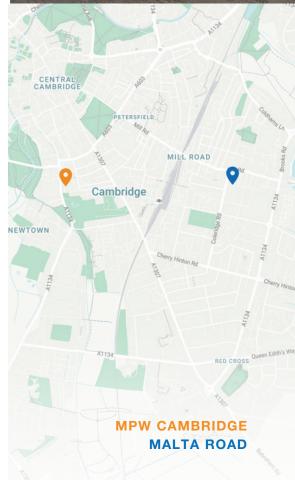

#### LOCATION

KSS

Malta Road is just around the corner from Mill Road, which is full of independent shops, cafes and restaurants, with MPW Cambridge a comfortable walk away. Venture a little further, and you will find all of the attractions that Cambridge city centre has to offer.