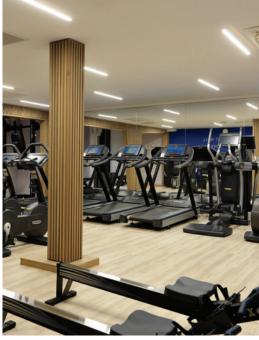

IN THE HEART OF CAMBRIDGE

Student Castle, stylish contemporary student accommodation in a superb location.

A fantastic option for older students, Student Castle provides comfortable en-suite rooms in a modern, purpose-built setting. You can enjoy access to spacious communal spaces including large kitchens, a fully equipped gym, TV lounge and dedicated spaces for study and games.

# **FEATURES**

Stylish self-contained en-suite rooms

Large shared kitchens

Wifi

Fully equipped gym

TV lounge, games and study areas