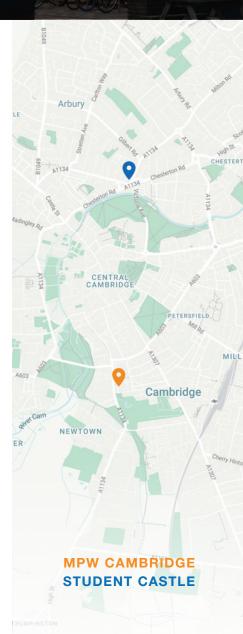

### LOCATION

Student Castle is situated a short walk away from the the shops, restaurants and culture that make this historic city such a great place to live. It is a 25 minute walk (or a pleasant 10 minute cycle) to MPW Cambridge, along a route that passes through some of the city's most historic and beautiful sites.