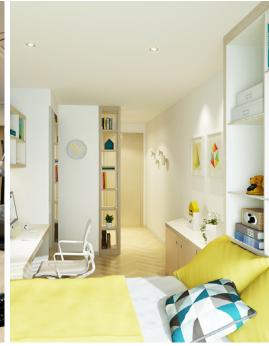

# **FEATURES**

Stylish self-contained en-suite rooms

Large shared kitchens

Wifi

Fully equipped gym

TV lounge, games and study areas

## En-suite rooms include:

Double bed

Study area with desk

En-suite shower room

Smart TV

Wardrobe, under bed storage